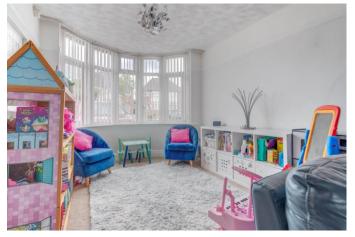

The ground floor accommodation comprises: Entrance porch and hallway with stairs rising to the first-floor landing, extended fitted kitchen/dining room with an integrated gas hob, oven and dishwasher, along with having space for freestanding appliances and French Doors to the rear garden, open plan lounge and playroom with a feature gas fireplace and bay window to the front. The ground floor is complete with a downstairs WC/shower room.

The first-floor landing establishes: Bedroom one with space for wardrobes and a view to the rear garden, double bedroom two with space for wardrobes and a feature bay window, well-proportioned bedroom three (currently used as an office), and the family bathroom providing a bath with overhead shower, wash basin and WC.