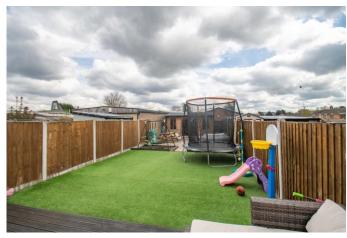

Outside to the rear is a low maintenance, private garden with an initial decking, artificial lawn, and a paved patio. The garden is complete with a wooden home office/bar.