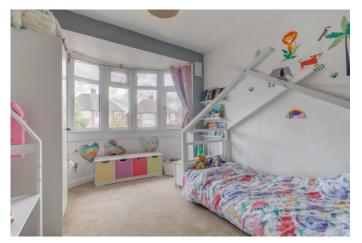

The first-floor landing establishes: Bedroom one with space for wardrobes and a view to the rear garden, double bedroom two with space for wardrobes and a feature bay window, well-proportioned bedroom three (currently used as an office), and the family bathroom providing a bath with overhead shower, wash basin and WC.

**Bedroom One** 12'8" x 9'5" (3.86m x 2.87m)

**Bedroom Two** 12'3" x 9'6" (3.73m x 2.9m)

**Bedroom Three** 6'4" x 5'3" (1.93m x 1.6m)

**Bathroom** 6'4" x 5'2" (1.93m x 1.57m)

**EPC Rating:** To be confirmed