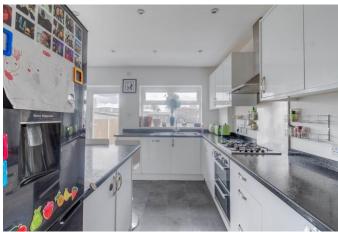

The ground floor accommodation comprises: Entrance porch and hallway with stairs rising to the first-floor landing, extended fitted kitchen/dining room with an integrated gas hob, oven and dishwasher, along with having space for freestanding appliances and French Doors to the rear garden, open plan lounge and playroom with a feature gas fireplace and bay window to the front. The ground floor is complete with a downstairs WC/shower room.

#### **Details:**

**Entrance Porch and Hallway** 

**Kitchen/Diner** 16'4" x 15'7" (4.98m x 4.75m)

**Living Room** 12'5" x 9'6" (3.78m x 2.9m)

Play Room 11'8" x 9'6" (3.56m x 2.9m)

**Shower Room** 9'7" x 6'1" (2.92m x 1.85m)