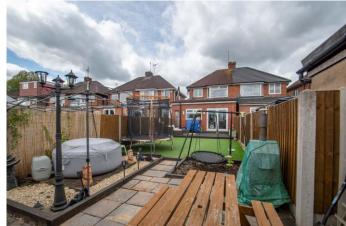

Outside to the rear is a low maintenance, private garden with an initial decking, artificial lawn, and a paved patio. The garden is complete with a wooden home office/bar.