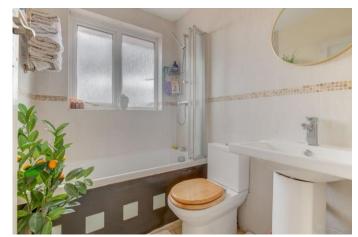

The ground floor accommodation comprises: Entrance porch and hallway with stairs rising to the first-floor landing, extended fitted kitchen/dining room with an integrated gas hob, oven and dishwasher, along with having space for freestanding appliances and French Doors to the rear garden, open plan lounge and playroom with a feature gas fireplace and bay window to the front. The ground floor is complete with a downstairs WC/shower room.

**Bedroom One** 12'8" x 9'5" (3.86m x 2.87m)

**Bedroom Two** 12'3" x 9'6" (3.73m x 2.9m)

**Bedroom Three** 6'4" x 5'3" (1.93m x 1.6m)

**Bathroom** 6'4" x 5'2" (1.93m x 1.57m)

**EPC Rating:** To be confirmed