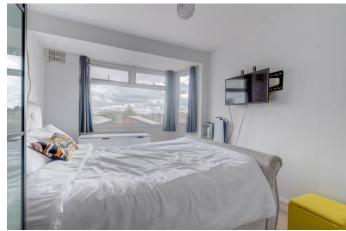

The first-floor landing establishes: Bedroom one with space for wardrobes and a view to the rear garden, double bedroom two with space for wardrobes and a feature bay window, well-proportioned bedroom three (currently used as an office), and the family bathroom providing a bath with overhead shower, wash basin and WC.

**Bedroom One** 12'8" x 9'5" (3.86m x 2.87m)

**Bedroom Two** 12'3" x 9'6" (3.73m x 2.9m)

**Bedroom Three** 6'4" x 5'3" (1.93m x 1.6m)

**Bathroom** 6'4" x 5'2" (1.93m x 1.57m)

**EPC Rating:** To be confirmed