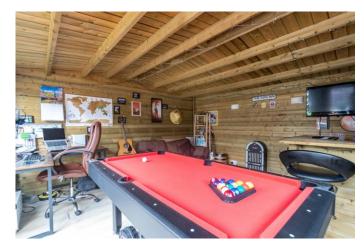

Outside to the rear is a low maintenance, private garden with an initial decking, artificial lawn, and a paved patio. The garden is complete with a wooden home office/bar.