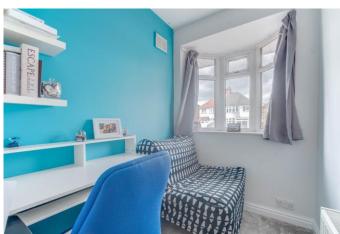

The first-floor landing establishes: Bedroom one with space for wardrobes and a view to the rear garden, double bedroom two with space for wardrobes and a feature bay window, well-proportioned bedroom three (currently used as an office), and the family bathroom providing a bath with overhead shower, wash basin and WC.

**Bedroom One** 12'8" x 9'5" (3.86m x 2.87m)

**Bedroom Two** 12'3" x 9'6" (3.73m x 2.9m)

**Bedroom Three** 6'4" x 5'3" (1.93m x 1.6m)

**Bathroom** 6'4" x 5'2" (1.93m x 1.57m)

**EPC Rating:** To be confirmed