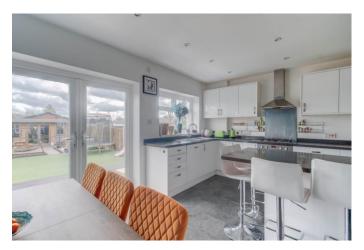

The ground floor accommodation comprises: Entrance porch and hallway with stairs rising to the first-floor landing, extended fitted kitchen/dining room with an integrated gas hob, oven and dishwasher, along with having space for freestanding appliances and French Doors to the rear garden, open plan lounge and playroom with a feature gas fireplace and bay window to the front. The ground floor is complete with a downstairs WC/shower room.

#### **Details:**

**Entrance Porch and Hallway** 

**Kitchen/Diner** 16'4" x 15'7" (4.98m x 4.75m)

**Living Room** 12'5" x 9'6" (3.78m x 2.9m)

Play Room 11'8" x 9'6" (3.56m x 2.9m)

**Shower Room** 9'7" x 6'1" (2.92m x 1.85m)