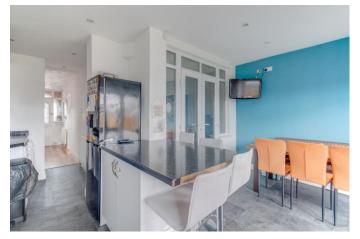

The ground floor accommodation comprises: Entrance porch and hallway with stairs rising to the first-floor landing, extended fitted kitchen/dining room with an integrated gas hob, oven and dishwasher, along with having space for freestanding appliances and French Doors to the rear garden, open plan lounge and playroom with a feature gas fireplace and bay window to the front. The ground floor is complete with a downstairs WC/shower room.

#### **Details:**

**Entrance Porch and Hallway** 

**Kitchen/Diner** 16'4" x 15'7" (4.98m x 4.75m)

**Living Room** 12'5" x 9'6" (3.78m x 2.9m)

Play Room 11'8" x 9'6" (3.56m x 2.9m)

**Shower Room** 9'7" x 6'1" (2.92m x 1.85m)