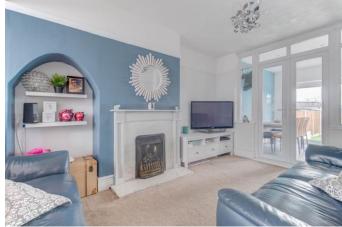

The ground floor accommodation comprises: Entrance porch and hallway with stairs rising to the first-floor landing, extended fitted kitchen/dining room with an integrated gas hob, oven and dishwasher, along with having space for freestanding appliances and French Doors to the rear garden, open plan lounge and playroom with a feature gas fireplace and bay window to the front. The ground floor is complete with a downstairs WC/shower room.